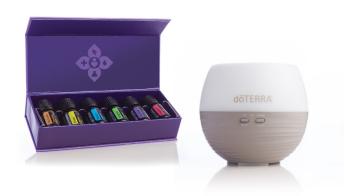

### FAMILY ESSENTIALS KIT WITH SMART & SASSY™

40490004

- Lavender 5mL
- Lemon 5mL
- Peppermint 5mL
- Tea Tree 5mL
- Oregano 5mL
- Frankincense 5mL
- Ice Blue™ 5mL
- Easy Air<sup>™</sup> 5mL

#### AUD \$174.00

- DigestZen™ 5mL
- On Guard<sup>™</sup> 5mL
- Smart & Sassy<sup>™</sup> 15 mL

113.00 PV

- Wellness Advocate™ Introductory Packet & Enrolment\*