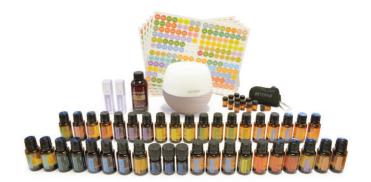

#### NATURE'S SOLUTION KIT

+ 100 LRP CREDITS

60201019

AUD \$635.00

400.00 PV

ONE BOTTLE OF EACH: 15mL bottles (unless otherwise stated) of: DigestZen<sup>™</sup>, Purify, Tea Tree, Oregano, AromaTouch<sup>®</sup>, Frankincense, Lavender Peace<sup>™</sup>, Easy Air<sup>™</sup>, Citrus Bliss<sup>™</sup>, Lavender, Lemon, dōTERRA Peppermint, Smart & Sassy<sup>™</sup>, Lemongrass, On Guard<sup>™</sup>, PastTense<sup>™</sup>(10mL), ClaryCalm<sup>™</sup> (10mL), Ice Blue<sup>™</sup> (5mL)

- Ice Blue Rub™
- Correct X®
- Fractionated Coconut Oil
- Easy Air™ Vapour Stick
- Petal Diffuser
- Wooden Box
- On Guard<sup>™</sup> Cleansing Toothpaste
- On Guard<sup>™</sup> Foaming Hand Wash (with 2 dispensers)
- On Guard™ Beadlets
- Wellness Advocate™ Introductory Packet & Enrolment\*