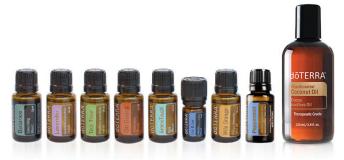

### FAMILY ESSENTIALS KIT WITH SMART & SASSY™

40490004

- Lavender 5mL
- Lemon 5mL
- Peppermint 5mL
- Tea Tree 5mL
- Oregano 5mL
- Frankincense 5mL
- Ice Blue™ 5mL
- Easy Air<sup>™</sup> 5mL

#### AUD \$174.00

- DigestZen™ 5mL
- On Guard<sup>™</sup> 5mL
- Smart & Sassy<sup>™</sup> 15 mL

113.00 PV

- Wellness Advocate™ Introductory Packet & Enrolment\*