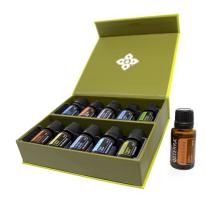

#### **HOME ESSENTIALS KIT**

### 41180004

### AUD \$330.00

**235.00** PV

- Oregano 15mL
- Tea Tree 15mL
- Lemon 15mL
- Frankincense 15mL
- On Guard<sup>™</sup> 15mL
- Lavender 15mL
- dōTERRA Peppermint 15mL
- DigestZen<sup>™</sup> 15mL
- Easy Air<sup>™</sup> 15mL
- Ice Blue™ 5ml
- Petal Diffuser
- Wellness Advocate<sup>™</sup> Introductory
   Packet & Enrolment\*