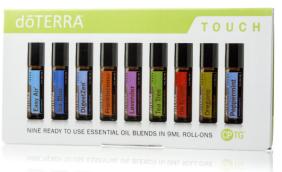

#### dōTERRA® TOUCH KIT

**21420004** AUD **\$300.00 154.50** PV

- Lavender Touch
- DigestZen<sup>™</sup> Touch
- Frankincense Touch
- Tea Tree Touch
- Easy Air<sup>™</sup> Touch
- On Guard™ Touch
- Oregano Touch

- Ice Blue™ Touch
- Peppermint Touch
- On Guard™ Beadlets
- Peppermint Beadlets
- Wellness Advocate<sup>™</sup> Introductory
   Packet & Enrolment\*