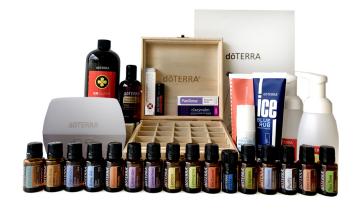

#### NATURE'S SOLUTION KIT

+ 100 LRP CREDITS

60201019

AUD \$635.00

400.00 PV

ONE BOTTLE OF EACH: 15mL bottles (unless otherwise stated) of: DigestZen<sup>™</sup>, Purify, Tea Tree, Oregano, AromaTouch<sup>®</sup>, Frankincense, Lavender Peace<sup>™</sup>, Easy Air<sup>™</sup>, Citrus Bliss<sup>™</sup>, Lavender, Lemon, dōTERRA Peppermint, Smart & Sassy<sup>™</sup>, Lemongrass, On Guard<sup>™</sup>, PastTense<sup>™</sup>(10mL), ClaryCalm<sup>™</sup> (10mL), Ice Blue<sup>™</sup> (5mL)

- Ice Blue Rub™
- Correct X®
- Fractionated Coconut Oil
- Easy Air™ Vapour Stick
- Petal Diffuser
- Wooden Box
- On Guard<sup>™</sup> Cleansing Toothpaste
- On Guard<sup>™</sup> Foaming Hand Wash (with 2 dispensers)
- On Guard™ Beadlets
- Wellness Advocate™ Introductory Packet & Enrolment\*